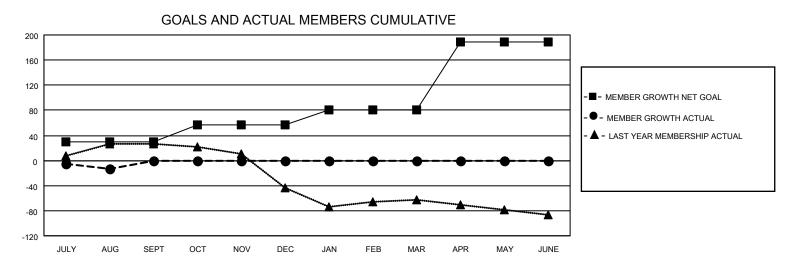

## GMT MONTHLY MEMBERSHIP PROGRESS REPORT Results as of: 8/31/2024

Multiple District 29

LOCATION: WEST VIRGINIA

GMT: OPEN

GMT CA 1

| Clubs         |               |             |               | Members               |                         |                         |                                                    |  |  |
|---------------|---------------|-------------|---------------|-----------------------|-------------------------|-------------------------|----------------------------------------------------|--|--|
|               | RESULTS FOR   | R 2024-2025 |               | RESULTS FOR 2024-2025 |                         |                         |                                                    |  |  |
| QUARTER       | NEW CLUB GOAL | NEW CLUBS   | DROPPED CLUBS | QUARTER ME            | MBER GROWTH NET<br>GOAL | MEMBER GROWTH<br>ACTUAL | DROPPED<br>MEMBERS ACTUAI<br>(including transfers) |  |  |
| JULY/AUG/SEPT | 0             | 0           | 0             | JULY/AUG/SEPT         | 29                      | 35                      | 46                                                 |  |  |
| OCT/NOV/DEC   | 1             | 0           | 0             | OCT/NOV/DEC           | 28                      | 0                       | 0                                                  |  |  |
| JAN/FEB/MAR   | 1             | 0           | 0             | JAN/FEB/MAR           | 24                      | 0                       | 0                                                  |  |  |
| APR/MAY/JUNE  | 2             | 0           | 0             | APR/MAY/JUNE          | 108                     | 0                       | 0                                                  |  |  |
|               |               |             |               |                       |                         |                         |                                                    |  |  |