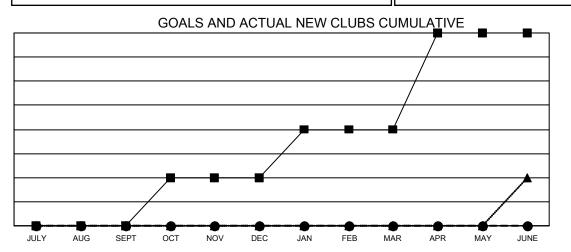

## GMT MONTHLY MEMBERSHIP PROGRESS REPORT Results as of: 8/31/2024

Multiple District 29

LOCATION: WEST VIRGINIA

GMT: OPEN

GMT CA 1

| Clubs         |               |             |               | Members               |                         |                         |                                                    |  |  |
|---------------|---------------|-------------|---------------|-----------------------|-------------------------|-------------------------|----------------------------------------------------|--|--|
|               | RESULTS FOR   | R 2024-2025 |               | RESULTS FOR 2024-2025 |                         |                         |                                                    |  |  |
| QUARTER       | NEW CLUB GOAL | NEW CLUBS   | DROPPED CLUBS | QUARTER ME            | MBER GROWTH NET<br>GOAL | MEMBER GROWTH<br>ACTUAL | DROPPED<br>MEMBERS ACTUAI<br>(including transfers) |  |  |
| JULY/AUG/SEPT | 0             | 0           | 0             | JULY/AUG/SEPT         | 29                      | 35                      | 46                                                 |  |  |
| OCT/NOV/DEC   | 1             | 0           | 0             | OCT/NOV/DEC           | 28                      | 0                       | 0                                                  |  |  |
| JAN/FEB/MAR   | 1             | 0           | 0             | JAN/FEB/MAR           | 24                      | 0                       | 0                                                  |  |  |
| APR/MAY/JUNE  | 2             | 0           | 0             | APR/MAY/JUNE          | 108                     | 0                       | 0                                                  |  |  |
|               |               |             |               |                       |                         |                         |                                                    |  |  |